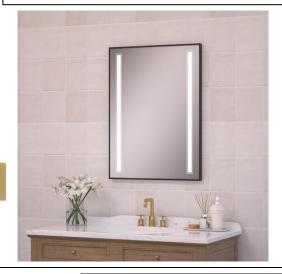

# NARROW FRAMED LED MEDICINE CABINET

MODEL#: OLY 2130-1D (2) N

#### **FEATURES:**

- ONE 21X30" FULLY MIRRORED NARROW FRAMED LED DOOR.
- THREE ADJUSTABLE 3/8" THICK HIGH POLISHED GLASS SHELVES.
- SHELVING WITH LOCKDOWN MECHANISM (NO HOLES IN CABINET).
- 165-DEGREE PROPRIETARY SOFT CLOSE HEAVY DUTY HINGES.
- MUST SPECIFIY LEFT OR RIGHT DOOR HINGING; NON REVERSIBLE DUE TO WIRING.
- **BRIGHTNESS: 3300 LUMENS**
- HARDWIRE TO WALL SWITCH TO OPERATE.
- FULL GASKET BEHIND DOOR.
- **BACK WALL MIRROR FULLY** SEALED.